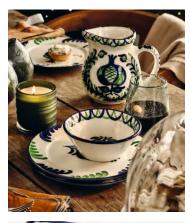

## The Mews Jug

£65 Regular price £55 Member price

Founded by Annabel Haan, The Mews sources and shares beautiful, naturally produced homeware that brings colour and comfort to your home. This ceramic jug has been selected for its reflection of traditional Andalusian ceramics. A hand-painted, scalloped pattern in tones of blue and green enhances the painterly pomegranate motif in the centre. Pair with other pieces in the collection to bring Mediterranean flair to your table setting.