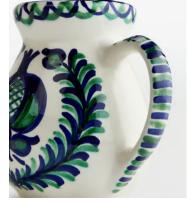

## The Mews Jug

£65 Regular price £55 Member price

Founded by Annabel Haan, The Mews sources and shares beautiful, naturally produced homeware that brings colour and comfort to your home. This ceramic jug has been selected for its reflection of traditional Andalusian ceramics. A hand-painted, scalloped pattern in tones of blue and green enhances the painterly pomegranate motif in the centre. Pair with other pieces in the collection to bring Mediterranean flair to your table setting.