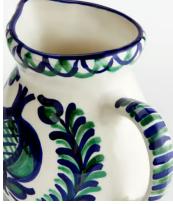

## The Mews Jug

£65 Regular price £55 Member price

Founded by Annabel Haan, The Mews sources and shares beautiful, naturally produced homeware that brings colour and comfort to your home. This ceramic jug has been selected for its reflection of traditional Andalusian ceramics. A hand-painted, scalloped pattern in tones of blue and green enhances the painterly pomegranate motif in the centre. Pair with other pieces in the collection to bring Mediterranean flair to your table setting.