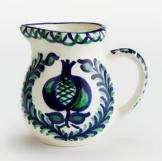

## The Mews Jug

£65 Regular price £55 Member price

Founded by Annabel Haan, The Mews sources and shares beautiful, naturally produced homeware that brings colour and comfort to your home. This ceramic jug has been selected for its reflection of traditional Andalusian ceramics. A hand-painted, scalloped pattern in tones of blue and green enhances the painterly pomegranate motif in the centre. Pair with other pieces in the collection to bring Mediterranean flair to your table setting.