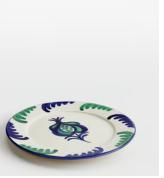

# The Mews Side Plate

£35 Regular price

£30 Member price

Founded by Annabel Haan, The Mews sources and shares beautiful, naturally produced homeware that brings colour and comfort to your home. This side plate has been selected for its reflection of traditional Andalusian ceramics. A hand-painted pattern of fern leaves in tones of blue and green enhances the painterly pomegranate motif in the centre. Pair with other plates and bowls in the collection to bring Mediterranean flair to your table setting.