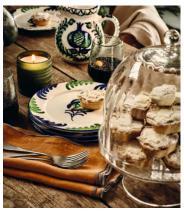

# The Mews Side Plate

£35 Regular price

£30 Member price

Founded by Annabel Haan, The Mews sources and shares beautiful, naturally produced homeware that brings colour and comfort to your home. This side plate has been selected for its reflection of traditional Andalusian ceramics. A hand-painted pattern of fern leaves in tones of blue and green enhances the painterly pomegranate motif in the centre. Pair with other plates and bowls in the collection to bring Mediterranean flair to your table setting.