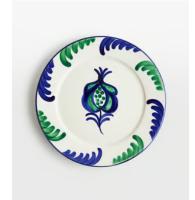

# The Mews Side Plate

£35 Regular price

£30 Member price

Founded by Annabel Haan, The Mews sources and shares beautiful, naturally produced homeware that brings colour and comfort to your home. This side plate has been selected for its reflection of traditional Andalusian ceramics. A hand-painted pattern of fern leaves in tones of blue and green enhances the painterly pomegranate motif in the centre. Pair with other plates and bowls in the collection to bring Mediterranean flair to your table setting.