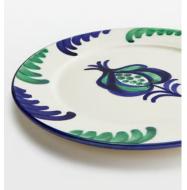

# The Mews Side Plate

£35 Regular price

£30 Member price

Founded by Annabel Haan, The Mews sources and shares beautiful, naturally produced homeware that brings colour and comfort to your home. This side plate has been selected for its reflection of traditional Andalusian ceramics. A hand-painted pattern of fern leaves in tones of blue and green enhances the painterly pomegranate motif in the centre. Pair with other plates and bowls in the collection to bring Mediterranean flair to your table setting.