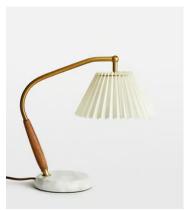

## Dotty Table Lamp

£175 Regular price £149 Member price

A vintage-inspired lighting option, the Dotty table lamp is characterised by a Carrera marble base, an antique brass arm with oak detail, and a pleated fabric shade. Ideal for desks, or creating low-level lighting in a living area, use the lamp to bring the warm ambience of Soho House 76 Dean Street into your home.