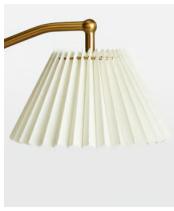

## Dotty Table Lamp

£175 Regular price £149 Member price

A vintage-inspired lighting option, the Dotty table lamp is characterised by a Carrera marble base, an antique brass arm with oak detail, and a pleated fabric shade. Ideal for desks, or creating low-level lighting in a living area, use the lamp to bring the warm ambience of Soho House 76 Dean Street into your home.

Shade dimensions: H11 x W23 x D9.7cm

Voltage: 220-240V

**Care instructions**: Clean with a soft dry cloth only. Do not use polishing agents, harsh chemicals or abrasive cleaners as they may damage the finish. Always switch off the electricity supply before cleaning.