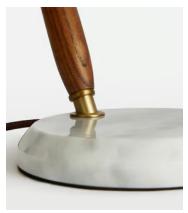

## Dotty Table Lamp

£175 Regular price £149 Member price

A vintage-inspired lighting option, the Dotty table lamp is characterised by a Carrera marble base, an antique brass arm with oak detail, and a pleated fabric shade. Ideal for desks, or creating low-level lighting in a living area, use the lamp to bring the warm ambience of Soho House 76 Dean Street into your home.

## **Details**

Assembly required: Yes

Base dimensions: H33 x W16 x D26cm Bulb required: 1 / E14 / 4W Maximum Bulb style: Tala 4W Candle LED

Bulb(s) included: No Cable length: 180cm Dimmable: Yes

Electrician required: No