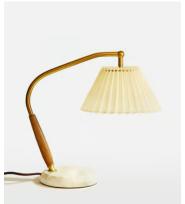

## Dotty Table Lamp

£175 Regular price £149 Member price

A vintage-inspired lighting option, the Dotty table lamp is characterised by a Carrera marble base, an antique brass arm with oak detail, and a pleated fabric shade. Ideal for desks, or creating low-level lighting in a living area, use the lamp to bring the warm ambience of Soho House 76 Dean Street into your home.