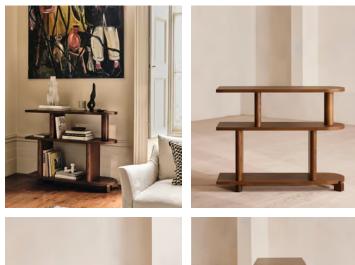

## Elwood Low Shelving

£1,395 Regular price £1,186 Member price

This shelving unit has been crafted from solid oak and can stand alone or be paired with another unit to create a room partition.

Inspired by 180 House, the Elwood shelving unit features varying shelf heights to allow for both large and small-scale items, with smooth, rounded edges.

## Dimensions

Dimensions: H91 x W120 x D38cm / H36 x W47 x D15" Weight: 55kg / 121.3lbs Packaged dimensions: H97 x W127 x D45cm / H38.2 x W50 x D17.7" Packaged weight: 61kg / 134.5lbs

## Details

Adjustable shelf?: No Assembly required: No Clearance: 7cm Feet: Plastic glide Finish: Brown Oak Frame: Solid Red Oak Material: Solid red oak and MDF Removable legs: No Shelf dimensions: Small shelf: H32 x W120 x D38cm ( La