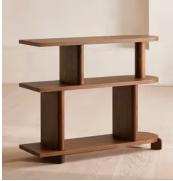

## Elwood Low Shelving

£1,395 Regular price £1,186 Member price

This shelving unit has been crafted from solid oak and can stand alone or be paired with another unit to create a room partition.

Inspired by 180 House, the Elwood shelving unit features varying shelf heights to allow for both large and small-scale items, with smooth, rounded edges.

## Dimensions

Dimensions: H91 x W120 x D38cm / H36 x W47 x D15" Weight: 55kg / 121.3lbs Packaged dimensions: H97 x W127 x D45cm / H38.2 x W50 x D17.7" Packaged weight: 61kg / 134.5lbs

## Details

Adjustable shelf?: No Assembly required: No Clearance: 7cm Feet: Plastic glide Finish: Brown Oak Frame: Solid Red Oak Material: Solid red oak and MDF Removable legs: No Shelf dimensions: Small shelf: H32 x W120 x D38cm ( La