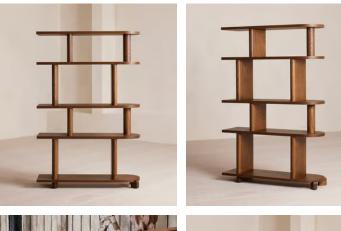

## Elwood Shelving

£2,495 Regular price £2,121 Member price

This shelving unit has been crafted from solid oak and can stand alone or be paired with another unit to create a room partition.

Inspired by 180 House, the Elwood shelving unit features varying shelf heights to allow for both large and small-scale items, with smooth, rounded edges.

## Dimensions

Dimensions: H181 x W120 x D38cm / H71 x W47 x D15" Weight: 86kg / 189.6lbs Packaged dimensions: H187 x W127 x D45cm / H73.6 x W50 x D17.7" Packaged weight: 105kg / 231.5lbs

## Details

Adjustable shelf?: No Assembly required: No Clearance: 7cm Feet: Plastic glide Finish: Brown Oak Frame: Solid Red Oak Material: Solid red oak and MDF Removable legs: No Shelf dimensions: Small shelf: H32 x W120 x D38cm / Lar

Shelf dimensions: Small shelf: H32 x W120 x D38cm / Large shelf: H47 x W120 x D38cm

**Care instructions**: Dust often using a clean, soft, dry and lint-free cloth. Blot spills immediately and wipe with a clean, damp, cloth. We do not recommend the use of chemical cleansers, abrasives or furniture polish. Avoid contact with water and other liquids.