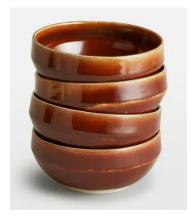

# Valetta Cereal Bowl, Set of Four

 $\begin{array}{ccc} \underline{\textbf{£50}} & \underline{\textbf{£30}} & \text{Regular price} \\ \underline{\textbf{£43}} & \underline{\textbf{£24}} & \text{Member price} \end{array}$ 

Our take on traditional dinnerware, the Valetta cereal bowls are crafted from stoneware with an unglazed base. Each piece is washed with a terracotta glaze to reference vintage styles. Pair with other pieces from the collection, including side plates and mugs to echo the styles seen at Soho House White City.