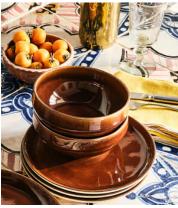

Our take on traditional dinnerware, the Valetta cereal bowls are crafted from stoneware with an unglazed base. Each piece is washed with a terracotta glaze to reference vintage styles. Pair with other pieces from the collection, including side plates and mugs to echo the styles seen at Soho House White City.