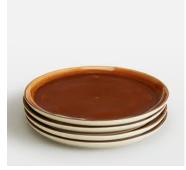

Our take on traditional dinnerware, the Valetta pasta bowls are crafted from stoneware with an unglazed base. Each piece is washed with a terracotta glaze to reference vintage styles. Pair with other pieces from the collection, including side plates and mugs to echo the styles seen at Soho House White City.