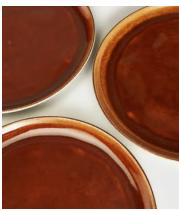

Our take on traditional dinnerware, the Valetta pasta bowls are crafted from stoneware with an unglazed base. Each piece is washed with a terracotta glaze to reference vintage styles. Pair with other pieces from the collection, including side plates and mugs to echo the styles seen at Soho House White City.