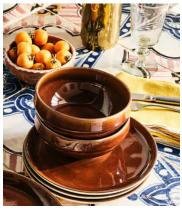

Our take on traditional dinnerware, the Valetta pasta bowls are crafted from stoneware with an unglazed base. Each piece is washed with a terracotta glaze to reference vintage styles. Pair with other pieces from the collection, including side plates and mugs to echo the styles seen at Soho House White City.