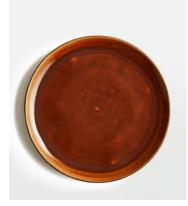

Our take on traditional dinnerware, the Valetta pasta bowls are crafted from stoneware with an unglazed base. Each piece is washed with a terracotta glaze to reference vintage styles. Pair with other pieces from the collection, including side plates and mugs to echo the styles seen at Soho House White City.