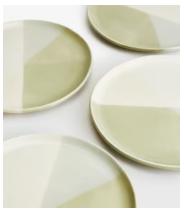

# Melrose Side Plate, Green, Set of Four

£125 £60 Regular price £106 £48 Member price

Recalling the bright and airy textures of Soho Warehouse, LA, our Melrose side plates are meticulously hand-dipped in Italy to add flair to the chunky, artisanal shape. The four side plates have a versatile, tonal green colourway and are characterised by an organic rim. Pair with other pieces in the range for a coordinated and relaxed dining aesthetic.