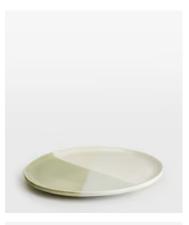

# Melrose Side Plate, Green, Set of Four

£125 £60 Regular price £106 £48 Member price

Recalling the bright and airy textures of Soho Warehouse, LA, our Melrose side plates are meticulously hand-dipped in Italy to add flair to the chunky, artisanal shape. The four side plates have a versatile, tonal green colourway and are characterised by an organic rim. Pair with other pieces in the range for a coordinated and relaxed dining aesthetic.