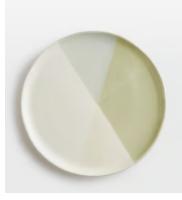

# Melrose Side Plate, Green, Set of Four

£125 £60 Regular price £106 £48 Member price

Recalling the bright and airy textures of Soho Warehouse, LA, our Melrose side plates are meticulously hand-dipped in Italy to add flair to the chunky, artisanal shape. The four side plates have a versatile, tonal green colourway and are characterised by an organic rim. Pair with other pieces in the range for a coordinated and relaxed dining aesthetic.