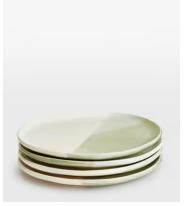

# Melrose Side Plate, Green, Set of Four

£125 £60 Regular price £106 £48 Member price

Recalling the bright and airy textures of Soho Warehouse, LA, our Melrose side plates are meticulously hand-dipped in Italy to add flair to the chunky, artisanal shape. The four side plates have a versatile, tonal green colourway and are characterised by an organic rim. Pair with other pieces in the range for a coordinated and relaxed dining aesthetic.