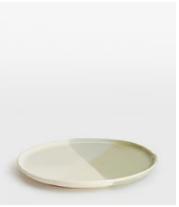

# Melrose Dinner Plate, Green, Set of Four

£150 £75 Regular price £128 £60 Member price

Recalling the bright and airy textures of Soho Warehouse, LA, our Melrose dinner plates are meticulously hand-dipped in Italy to add flair to the chunky, artisanal shape. The set of four dinner plates have a versatile, tonal green colourway and are characterised by an organic rim. Pair with other pieces in the range for a coordinated and relaxed dining aesthetic.

### **Dimensions**

**Dimensions:** H3 x W28 x D28cm / H1.2 x W11 x D11"

Weight: 1kg / 2.2lbs

Packaged dimensions: H45 x W32 x D32cm / H17.7 x W12.4 x D12.4"

Packaged weight: 1kg / 2.2lbs