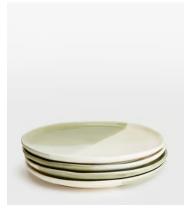

# Melrose Dinner Plate, Green, Set of Four

£150 £75 Regular price £128 £60 Member price

Recalling the bright and airy textures of Soho Warehouse, LA, our Melrose dinner plates are meticulously hand-dipped in Italy to add flair to the chunky, artisanal shape. The set of four dinner plates have a versatile, tonal green colourway and are characterised by an organic rim. Pair with other pieces in the range for a coordinated and relaxed dining aesthetic.