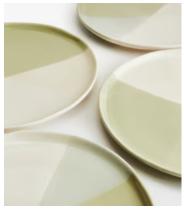

# Melrose Dinner Plate, Green, Set of Four

£150 £75 Regular price £128 £60 Member price

Recalling the bright and airy textures of Soho Warehouse, LA, our Melrose dinner plates are meticulously hand-dipped in Italy to add flair to the chunky, artisanal shape. The set of four dinner plates have a versatile, tonal green colourway and are characterised by an organic rim. Pair with other pieces in the range for a coordinated and relaxed dining aesthetic.