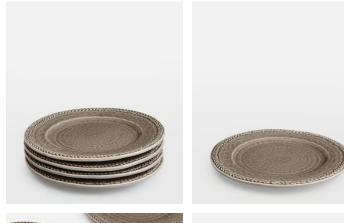

# Hillcrest Side Plate, Grey, Set of Four

\$150 \$50 Regular price \$128 \$40 Member price

Crafted from robust Tuscan stoneware, the latest additions to our signature Hillcrest range are washed in a grey glaze and handmade by skilled Italian artisans who have been producing ceramics in a village outside Florence for 40 years. Drawing on the rustic interiors at Soho Farmhouse, each piece is embellished by hand, with the individual marks of the maker adding charm and character.