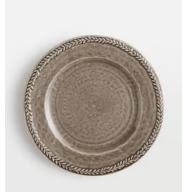

# Hillcrest Side Plate, Grey, Set of Four

\$150 \$50 Regular price \$128 \$40 Member price

Crafted from robust Tuscan stoneware, the latest additions to our signature Hillcrest range are washed in a grey glaze and handmade by skilled Italian artisans who have been producing ceramics in a village outside Florence for 40 years. Drawing on the rustic interiors at Soho Farmhouse, each piece is embellished by hand, with the individual marks of the maker adding charm and character.