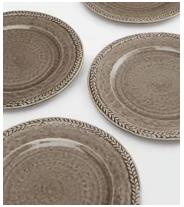

# Hillcrest Side Plate, Grey, Set of Four

\$150 \$50 Regular price \$128 \$40 Member price

Crafted from robust Tuscan stoneware, the latest additions to our signature Hillcrest range are washed in a grey glaze and handmade by skilled Italian artisans who have been producing ceramics in a village outside Florence for 40 years. Drawing on the rustic interiors at Soho Farmhouse, each piece is embellished by hand, with the individual marks of the maker adding charm and character.