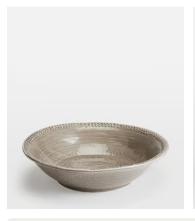

# Hillcrest Serving Bowl, Grey

£30 Regular price £81 £24 Member price

Crafted from robust Tuscan stoneware, the latest additions to our signature Hillcrest range are washed in a grey glaze and handmade by skilled Italian artisans who have been producing ceramics in a village outside Florence for 40 years. Drawing on the rustic interiors at Soho Farmhouse, each piece is embellished by hand, with the individual marks of the maker adding charm and character.