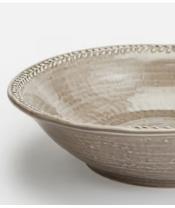

# Hillcrest Serving Bowl, Grey

£30 Regular price £81 £24 Member price

Crafted from robust Tuscan stoneware, the latest additions to our signature Hillcrest range are washed in a grey glaze and handmade by skilled Italian artisans who have been producing ceramics in a village outside Florence for 40 years. Drawing on the rustic interiors at Soho Farmhouse, each piece is embellished by hand, with the individual marks of the maker adding charm and character.