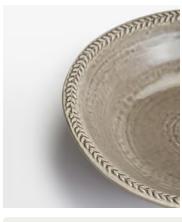

## Hillcrest Pasta Bowl, Grey, Set of Four

£125 £50 Regular price £106 £40 Member price

Crafted from robust Tuscan stoneware, the latest additions to our signature Hillcrest range are washed in a grey glaze and handmade by skilled Italian artisans who have been producing ceramics in a village outside Florence for 40 years. Drawing on the rustic interiors at Soho Farmhouse, each piece is embellished by hand, with the individual marks of the maker adding charm and character.