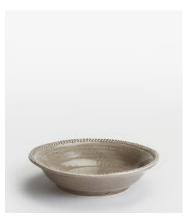

## Hillcrest Pasta Bowl, Grey, Set of Four

£125 £50 Regular price £106 £40 Member price

Crafted from robust Tuscan stoneware, the latest additions to our signature Hillcrest range are washed in a grey glaze and handmade by skilled Italian artisans who have been producing ceramics in a village outside Florence for 40 years. Drawing on the rustic interiors at Soho Farmhouse, each piece is embellished by hand, with the individual marks of the maker adding charm and character.