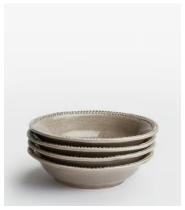

## Hillcrest Pasta Bowl, Grey, Set of Four

£125 £50 Regular price £106 £40 Member price

Crafted from robust Tuscan stoneware, the latest additions to our signature Hillcrest range are washed in a grey glaze and handmade by skilled Italian artisans who have been producing ceramics in a village outside Florence for 40 years. Drawing on the rustic interiors at Soho Farmhouse, each piece is embellished by hand, with the individual marks of the maker adding charm and character.