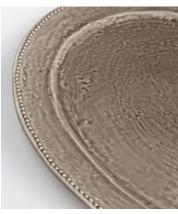

# Hillcrest Oval Serving Platter, Grey

£110 £40 Regular price £94 £32 Member price

Crafted from robust Tuscan stoneware, the latest additions to our signature Hillcrest range are washed in a grey glaze and handmade by skilled Italian artisans who have been producing ceramics in a village outside Florence for 40 years. Drawing on the rustic interiors at Soho Farmhouse, each piece is embellished by hand, with the individual marks of the maker adding charm and character.