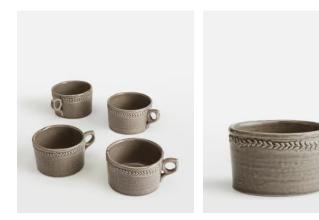

# Hillcrest Mug, Grey, Set of Four

| <del>\$150</del> | \$50 | Regular price |
|------------------|------|---------------|
| <del>\$128</del> | \$40 | Member price  |

Crafted from robust Tuscan stoneware, the latest additions to our signature Hillcrest range are washed in a grey glaze and handmade by skilled Italian artisans who have been producing ceramics in a village outside Florence for 40 years. Drawing on the rustic interiors at Soho Farmhouse, each piece is embellished by hand, with the individual marks of the maker adding charm and character.

### Dimensions

Dimensions: H7 x W11 x D11cm / H2.8 x W4.3 x D4.3" Weight: 1.2kg / 2.6lbs Packaged dimensions: H43 x W28 x D28cm / H16.9 x W10.8 x D10.8" Packaged weight: 1.2kg / 2.6lbs