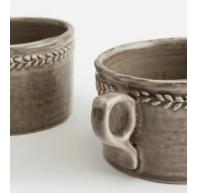

# Hillcrest Mug, Grey, Set of Four

| <del>\$150</del> | \$50 | Regular price |
|------------------|------|---------------|
| <del>\$128</del> | \$40 | Member price  |

Crafted from robust Tuscan stoneware, the latest additions to our signature Hillcrest range are washed in a grey glaze and handmade by skilled Italian artisans who have been producing ceramics in a village outside Florence for 40 years. Drawing on the rustic interiors at Soho Farmhouse, each piece is embellished by hand, with the individual marks of the maker adding charm and character.