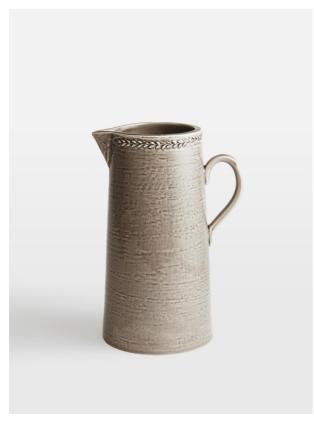

# Hillcrest Jug, Grey

£35 Regular

£28 Membership

# Product details

Crafted from robust Tuscan stoneware, the latest additions to our signature Hillcrest range are washed in a grey glaze and handmade by skilled Italian artisans who have been producing ceramics in a village outside Florence for 40 years. Drawing on the rustic interiors at Soho Farmhouse, each piece is embellished by hand, with the individual marks of the maker adding charm and character.