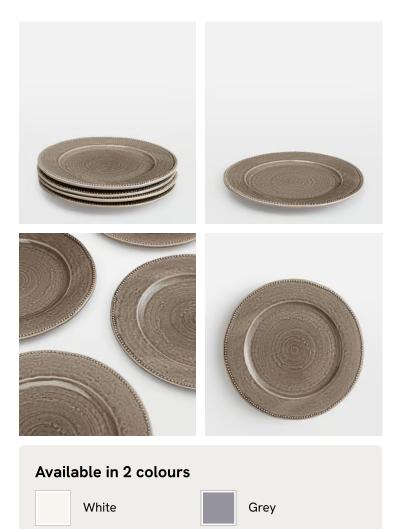

## Hillcrest Dinner Plate, Grey, Set of Four

£150 £50 Regular price £128 £40 Member price

Crafted from robust Tuscan stoneware, the latest additions to our signature Hillcrest range are washed in a grey glaze and handmade by skilled Italian artisans who have been producing ceramics in a village outside Florence for 40 years. Drawing on the rustic interiors at Soho Farmhouse, each piece is embellished by hand, with the individual marks of the maker adding charm and character.