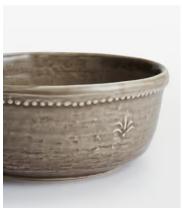

# Hillcrest Cereal Bowl, Grey, Set of Four

£125 £40 Regular price £106 £32 Member price

Crafted from robust Tuscan stoneware, the latest additions to our signature Hillcrest range are washed in a grey glaze and handmade by skilled Italian artisans who have been producing ceramics in a village outside Florence for 40 years. Drawing on the rustic interiors at Soho Farmhouse, each piece is embellished by hand, with the individual marks of the maker adding charm and character.