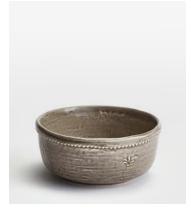

# Hillcrest Cereal Bowl, Grey, Set of Four

£125 £40 Regular price £106 £32 Member price

Crafted from robust Tuscan stoneware, the latest additions to our signature Hillcrest range are washed in a grey glaze and handmade by skilled Italian artisans who have been producing ceramics in a village outside Florence for 40 years. Drawing on the rustic interiors at Soho Farmhouse, each piece is embellished by hand, with the individual marks of the maker adding charm and character.