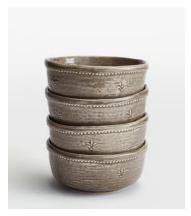

# Hillcrest Cereal Bowl, Grey, Set of Four

£125 £40 Regular price £106 £32 Member price

Crafted from robust Tuscan stoneware, the latest additions to our signature Hillcrest range are washed in a grey glaze and handmade by skilled Italian artisans who have been producing ceramics in a village outside Florence for 40 years. Drawing on the rustic interiors at Soho Farmhouse, each piece is embellished by hand, with the individual marks of the maker adding charm and character.