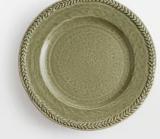

# Hillcrest Side Plate, Green, Set of Four

| <del>£125</del> | £50 | Regular price |
|-----------------|-----|---------------|
| <del>£106</del> | £40 | Member price  |

Crafted from robust Tuscan stoneware, the latest additions to our signature Hillcrest range are washed in a green glaze and handmade by skilled Italian artisans who have been producing ceramics in a village outside Florence for 40 years. Drawing on the rustic interiors at Soho Farmhouse, each piece is embellished by hand, with the individual marks of the maker adding charm and character.