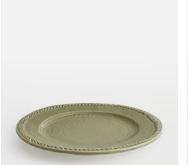

# Hillcrest Side Plate, Green, Set of Four

| <del>£125</del> | £50 | Regular price |
|-----------------|-----|---------------|
| <del>£106</del> | £40 | Member price  |

Crafted from robust Tuscan stoneware, the latest additions to our signature Hillcrest range are washed in a green glaze and handmade by skilled Italian artisans who have been producing ceramics in a village outside Florence for 40 years. Drawing on the rustic interiors at Soho Farmhouse, each piece is embellished by hand, with the individual marks of the maker adding charm and character.