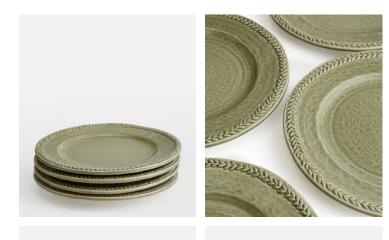

# Hillcrest Side Plate, Green, Set of Four

| <del>£125</del> | £50 | Regular price |
|-----------------|-----|---------------|
| <del>£106</del> | £40 | Member price  |

Crafted from robust Tuscan stoneware, the latest additions to our signature Hillcrest range are washed in a green glaze and handmade by skilled Italian artisans who have been producing ceramics in a village outside Florence for 40 years. Drawing on the rustic interiors at Soho Farmhouse, each piece is embellished by hand, with the individual marks of the maker adding charm and character.