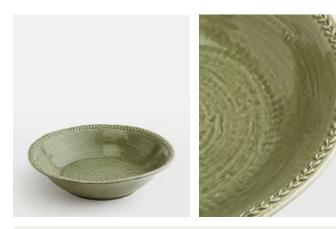

# Hillcrest Serving Bowl, Green

£95 Regular price £81 Member price

Crafted from robust Tuscan stoneware, the latest additions to our signature Hillcrest range are washed in a green glaze and handmade by skilled Italian artisans who have been producing ceramics in a village outside Florence for 40 years. Drawing on the rustic interiors at Soho Farmhouse, each piece is embellished by hand, with the individual marks of the maker adding charm and character.