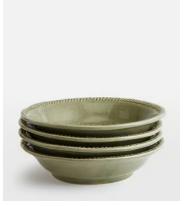

## Hillcrest Pasta Bowl, Green, Set of Four

£125 £50 Regular price £106 £40 Member price

Crafted from robust Tuscan stoneware, the latest additions to our signature Hillcrest range are washed in a green glaze and handmade by skilled Italian artisans who have been producing ceramics in a village outside Florence for 40 years. Drawing on the rustic interiors at Soho Farmhouse, each piece is embellished by hand, with the individual marks of the maker adding charm and character.