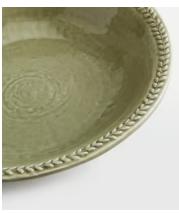

## Hillcrest Pasta Bowl, Green, Set of Four

£125 £50 Regular price £106 £40 Member price

Crafted from robust Tuscan stoneware, the latest additions to our signature Hillcrest range are washed in a green glaze and handmade by skilled Italian artisans who have been producing ceramics in a village outside Florence for 40 years. Drawing on the rustic interiors at Soho Farmhouse, each piece is embellished by hand, with the individual marks of the maker adding charm and character.