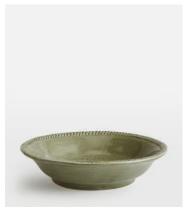

## Hillcrest Pasta Bowl, Green, Set of Four

£125 £50 Regular price £106 £40 Member price

Crafted from robust Tuscan stoneware, the latest additions to our signature Hillcrest range are washed in a green glaze and handmade by skilled Italian artisans who have been producing ceramics in a village outside Florence for 40 years. Drawing on the rustic interiors at Soho Farmhouse, each piece is embellished by hand, with the individual marks of the maker adding charm and character.