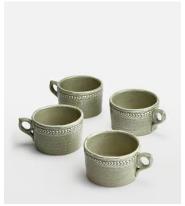

## Hillcrest Mug, Green, Set of Four

£125 £50 Regular price £106 £40 Member price

Crafted from robust Tuscan stoneware, the latest additions to our signature Hillcrest range are washed in a green glaze and handmade by skilled Italian artisans who have been producing ceramics in a village outside Florence for 40 years. Drawing on the rustic interiors at Soho Farmhouse, each piece is embellished by hand, with the individual marks of the maker adding charm and character.