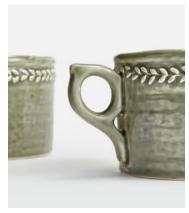

## Hillcrest Mug, Green, Set of Four

£125 £50 Regular price £106 £40 Member price

Crafted from robust Tuscan stoneware, the latest additions to our signature Hillcrest range are washed in a green glaze and handmade by skilled Italian artisans who have been producing ceramics in a village outside Florence for 40 years. Drawing on the rustic interiors at Soho Farmhouse, each piece is embellished by hand, with the individual marks of the maker adding charm and character.