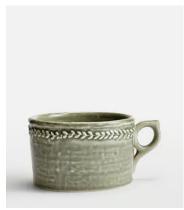

## Hillcrest Mug, Green, Set of Four

£125 £50 Regular price £106 £40 Member price

Crafted from robust Tuscan stoneware, the latest additions to our signature Hillcrest range are washed in a green glaze and handmade by skilled Italian artisans who have been producing ceramics in a village outside Florence for 40 years. Drawing on the rustic interiors at Soho Farmhouse, each piece is embellished by hand, with the individual marks of the maker adding charm and character.