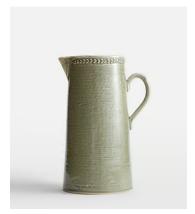

# Hillcrest Jug, Green

£95 £35 Regular price

£81 £28 Member price

Crafted from robust Tuscan stoneware, the latest additions to our signature Hillcrest range are washed in a green glaze and handmade by skilled Italian artisans who have been producing ceramics in a village outside Florence for 40 years. Drawing on the rustic interiors at Soho Farmhouse, each piece is embellished by hand, with the individual marks of the maker adding charm and character.