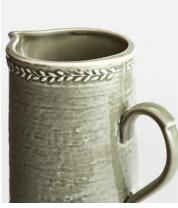

# Hillcrest Jug, Green

£95 £35 Regular price

£81 £28 Member price

Crafted from robust Tuscan stoneware, the latest additions to our signature Hillcrest range are washed in a green glaze and handmade by skilled Italian artisans who have been producing ceramics in a village outside Florence for 40 years. Drawing on the rustic interiors at Soho Farmhouse, each piece is embellished by hand, with the individual marks of the maker adding charm and character.