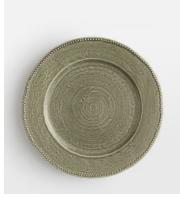

# Hillcrest Dinner Plate, Green, Set of Four

£150 £60 Regular price £128 £48 Member price

Crafted from robust Tuscan stoneware, the latest additions to our signature Hillcrest range are washed in a green glaze and handmade by skilled Italian artisans who have been producing ceramics in a village outside Florence for 40 years. Drawing on the rustic interiors at Soho Farmhouse, each piece is embellished by hand, with the individual marks of the maker adding charm and character.