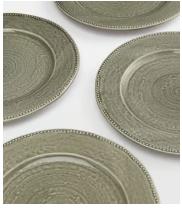

# Hillcrest Dinner Plate, Green, Set of Four

£150 £60 Regular price £128 £48 Member price

Crafted from robust Tuscan stoneware, the latest additions to our signature Hillcrest range are washed in a green glaze and handmade by skilled Italian artisans who have been producing ceramics in a village outside Florence for 40 years. Drawing on the rustic interiors at Soho Farmhouse, each piece is embellished by hand, with the individual marks of the maker adding charm and character.