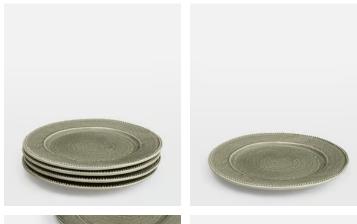

# Hillcrest Dinner Plate, Green, Set of Four

£150 £60 Regular price £128 £48 Member price

Crafted from robust Tuscan stoneware, the latest additions to our signature Hillcrest range are washed in a green glaze and handmade by skilled Italian artisans who have been producing ceramics in a village outside Florence for 40 years. Drawing on the rustic interiors at Soho Farmhouse, each piece is embellished by hand, with the individual marks of the maker adding charm and character.