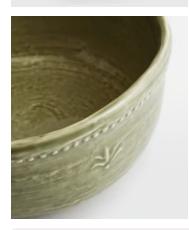

## SOHO HOME

| <del>£125</del> | £40 | Regular price |
|-----------------|-----|---------------|
| <del>£106</del> | £32 | Member price  |

Crafted from robust Tuscan stoneware, the latest additions to our signature Hillcrest range are washed in a green glaze and handmade by skilled Italian artisans who have been producing ceramics in a village outside Florence for 40 years. Drawing on the rustic interiors at Soho Farmhouse, each piece is embellished by hand, with the individual marks of the maker adding charm and character.

## Dimensions

Dimensions: H6 x W16 x D16cm / H2.4 x W6.3 x D6.3" Weight: 2kg / 4.4lbs Packaged dimensions: H52 x W39 x D20cm / H20.5 x W15.4 x D7.9" Packaged weight: 2kg / 4.4lbs

## Details

Material: Earthenware Dishwasher safe? Yes Microwave safe? Yes Oven safe? No