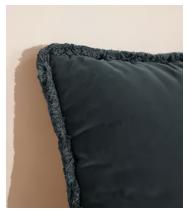

# Margeaux Square Cushion, Grey Blue

£155 Regular price

£132 Member price

Our feather-filled Margeaux cushions are covered in a plush cotton velvet with block-coloured eyelash fringing for enhanced texture. Available in a wide range of shades, they're perfect for adding colour and comfort to sofas, beds, and armchairs.

### **Details**

Closure: Zip

Composition: 85% Cotton, 15% Polyester

Construction: Woven Fabric: Cotton Velvet Filling: Feather Pad Handmade: Yes

Pile: Cotton Velvet

Care instructions: Spot clean only