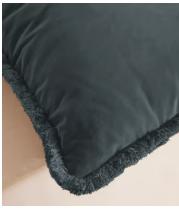

# Margeaux Square Cushion, Grey Blue

£155 Regular price

£132 Member price

Our feather-filled Margeaux cushions are covered in a plush cotton velvet with block-coloured eyelash fringing for enhanced texture. Available in a wide range of shades, they're perfect for adding colour and comfort to sofas, beds, and armchairs.

### **Details**

Closure: Zip

Composition: 85% Cotton, 15% Polyester

Construction: Woven Fabric: Cotton Velvet Filling: Feather Pad Handmade: Yes

Pile: Cotton Velvet

Care instructions: Spot clean only