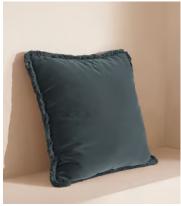

# Margeaux Square Cushion, Grey Blue

£155 Regular price

£132 Member price

Our feather-filled Margeaux cushions are covered in a plush cotton velvet with block-coloured eyelash fringing for enhanced texture. Available in a wide range of shades, they're perfect for adding colour and comfort to sofas, beds, and armchairs.