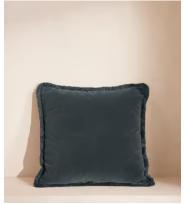

# Margeaux Square Cushion, Grey Blue

£155 Regular price

£132 Member price

Our feather-filled Margeaux cushions are covered in a plush cotton velvet with block-coloured eyelash fringing for enhanced texture. Available in a wide range of shades, they're perfect for adding colour and comfort to sofas, beds, and armchairs.