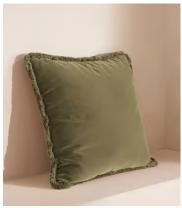

# Margeaux Square Cushion, Lichen

£155 Regular price

£132 Member price

Our feather-filled Margeaux cushions are covered in a plush cotton velvet with block-coloured eyelash fringing for enhanced texture. Available in a wide range of shades, they're perfect for adding colour and comfort to sofas, beds, and armchairs.