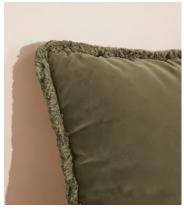

# Margeaux Square Cushion, Lichen

£155 Regular price

£132 Member price

Our feather-filled Margeaux cushions are covered in a plush cotton velvet with block-coloured eyelash fringing for enhanced texture. Available in a wide range of shades, they're perfect for adding colour and comfort to sofas, beds, and armchairs.

#### **Details**

Closure: Zip

Composition: 85% Cotton, 15% Polyester

Construction: Woven
Fabric: Cotton Velvet
Filling: Feather Pad
Handmade: Yes
Pile: Cotton Velvet

Care instructions: Spot clean only