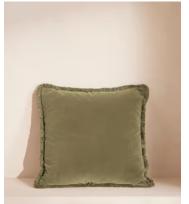

# Margeaux Square Cushion, Lichen

£155 Regular price

£132 Member price

Our feather-filled Margeaux cushions are covered in a plush cotton velvet with block-coloured eyelash fringing for enhanced texture. Available in a wide range of shades, they're perfect for adding colour and comfort to sofas, beds, and armchairs.