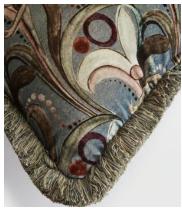

## Obie Bolster Cushion, Multi

£270 Regular price £230 Member price

Originally hand-painted by our in-house design team using watercolours, our digitally printed Obie cushion features abstract Art Nouveau-style floral motifs, shown here on a textural cotton-blend velvet fabric. Complete with tonal eyelash fringing, display with the square cushion for a standout decorative display.