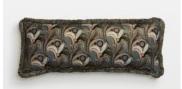

## Obie Bolster Cushion, Multi

£270 Regular price £230 Member price

Originally hand-painted by our in-house design team using watercolours, our digitally printed Obie cushion features abstract Art Nouveau-style floral motifs, shown here on a textural cotton-blend velvet fabric. Complete with tonal eyelash fringing, display with the square cushion for a standout decorative display.