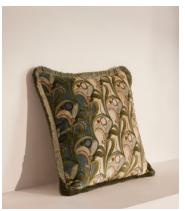

## Obie Square Cushion, Multi

£225 Regular price £191 Member price

Originally hand-painted by our in-house design team using watercolours, our digitally printed Obie cushion features abstract Art Nouveau-style floral motifs, shown here on a textural cotton-blend velvet fabric. Complete with multi-colour eyelash fringing, display with the bolster cushion for a standout decorative display.