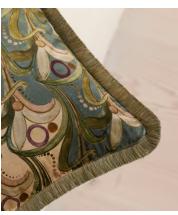

## Obie Square Cushion, Multi

£225 Regular price £191 Member price

Originally hand-painted by our in-house design team using watercolours, our digitally printed Obie cushion features abstract Art Nouveau-style floral motifs, shown here on a textural cotton-blend velvet fabric. Complete with multi-colour eyelash fringing, display with the bolster cushion for a standout decorative display.