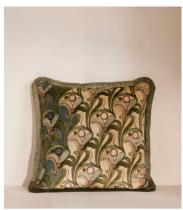

## Obie Square Cushion, Multi

£225 Regular price £191 Member price

Originally hand-painted by our in-house design team using watercolours, our digitally printed Obie cushion features abstract Art Nouveau-style floral motifs, shown here on a textural cotton-blend velvet fabric. Complete with multi-colour eyelash fringing, display with the bolster cushion for a standout decorative display.