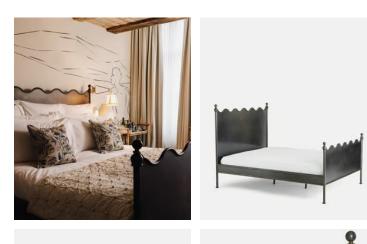

## Limited Edition Paris Metal Bed, Super King

| <del>£7,495</del> | £4,120 | Regular price |
|-------------------|--------|---------------|
| <del>£6,371</del> | £3,296 | Member price  |

The limited-edition Paris metal bed references vintage Parisian styles and French ironwork with its scalloped headboard design and weighty iron frame. Dress the bed with a cosy throw and patterned cushions to echo the bedroom settings at Soho House Paris.