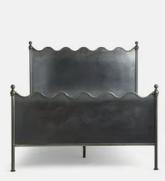

## Limited Edition Paris Metal Bed, Super King

| <del>£7,495</del> | £4,120 | Regular price |
|-------------------|--------|---------------|
| <del>£6,371</del> | £3,296 | Member price  |

The limited-edition Paris metal bed references vintage Parisian styles and French ironwork with its scalloped headboard design and weighty iron frame. Dress the bed with a cosy throw and patterned cushions to echo the bedroom settings at Soho House Paris.

## Details

Frame: Iron

Headboard Height: 140cm

Under Bed Height: 26cm

Removable Legs: No

Feet: Rubber

Assembly Required: Yes

**Care Instructions:** Dust often using a clean, soft, dry and lint-free cloth. Blot spills immediately and wipe with a clean, damp, cloth. We do not recommend the use of chemical cleansers, abrasives or furniture polish. Avoid direct contact with liquids.