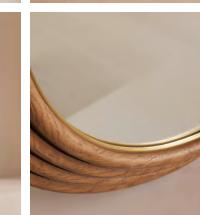

## Aiden Mirror, Circle

£1,295 Regular price £1,101 Member price

Characterised by a layered wooden rim, the Aiden mirror is made from lacquered poplar wood to create a rich, mid-tone burl effect. Brass detailing enhances the warmth of the wood and resembles the statement mirrors seen in Soho House Tel Aviv, Jaffa.