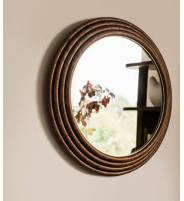

## Aiden Mirror, Circle

£1,295 Regular price £1,101 Member price

Characterised by a layered wooden rim, the Aiden mirror is made from lacquered poplar wood to create a rich, mid-tone burl effect. Brass detailing enhances the warmth of the wood and resembles the statement mirrors seen in Soho House Tel Aviv, Jaffa.