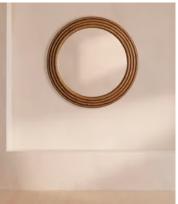

## Aiden Mirror, Circle

£1,295 Regular price £1,101 Member price

Characterised by a layered wooden rim, the Aiden mirror is made from lacquered poplar wood to create a rich, mid-tone burl effect. Brass detailing enhances the warmth of the wood and resembles the statement mirrors seen in Soho House Tel Aviv, Jaffa.