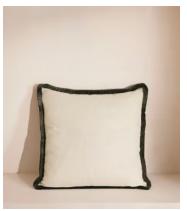

# Charis Square Cushion, Charcoal

£185 Regular price £157 Member price

Inspired by velvet fabrics seen in Soho Warehouse, LA, our Charis cushion is made from a woven jacquard fabric with a small-scale geometric pattern and eyelash fringing. Layer with other sizes and colours in the range to create warmth and dimension.