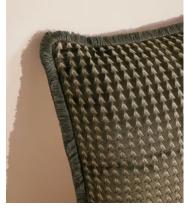

# Charis Square Cushion, Charcoal

£185 Regular price £157 Member price

Inspired by velvet fabrics seen in Soho Warehouse, LA, our Charis cushion is made from a woven jacquard fabric with a small-scale geometric pattern and eyelash fringing. Layer with other sizes and colours in the range to create warmth and dimension.

#### **Details**

Composition: 84% Viscose, 16% Polyester

**Construction**: Hand knotted **Fabric**: Viscose, Polyester

Handmade: Yes

Pile: Wool

Care instructions: Spot clean only