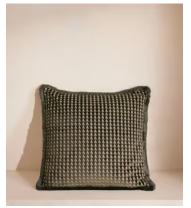

# Charis Square Cushion, Charcoal

£185 Regular price £157 Member price

Inspired by velvet fabrics seen in Soho Warehouse, LA, our Charis cushion is made from a woven jacquard fabric with a small-scale geometric pattern and eyelash fringing. Layer with other sizes and colours in the range to create warmth and dimension.