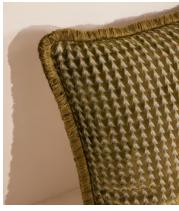

# Charis Square Cushion, Ochre

£185 £139 Regular price £157 £111 Member price

Inspired by velvet fabrics seen in Soho Warehouse, LA, our Charis cushion is made from a woven jacquard fabric with a small-scale geometric pattern and eyelash fringing. Layer with other sizes and colours in the range to create warmth and dimension.

#### **Details**

Composition: 84% Viscose, 16% Polyester

**Construction**: Woven **Fabric**: Viscose, Polyester

Handmade: Yes
Pile: Viscose

Care instructions: Spot clean only