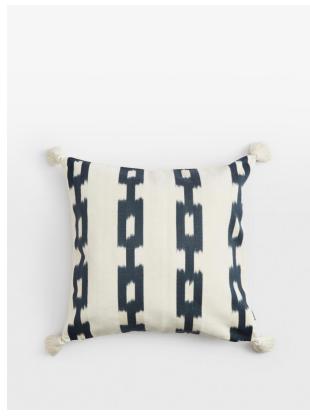

## Product details

With its graphic ikat weave, our Maeve square cushion takes inspiration from traditional ikat prints seen in Soho House Istanbul. Handwoven from cotton in India, this design is detailed with trim tassels for an added sense of decoration.

Available in two sizes, our square style is ideal for layering on a sofa, while the Long and Lean cushion is a great addition to the bed.

#### Details

Care instructions: Dry Clean Only

Closure: Zip

Composition: 100% Cotton Filling: Duck Feather

Rug style: Ikat

Technique: Hand Woven