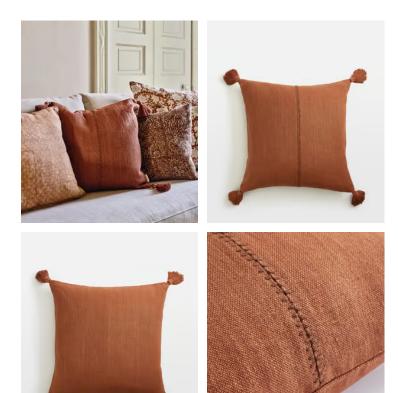

## Roux Square Cushion, Rust

| <del>£130</del> | £90 | Regular price |
|-----------------|-----|---------------|
| <del>£111</del> | £72 | Member price  |

Depicting authentic woodblock prints, which have been beautifully created in India, the Roux cushion is crafted from 100% linen in warming rust-brown tones. The design draws inspiration from the decorative accents seen throughout Soho Farmhouse. Pair with the rust Logan, Bodhi and Jesse cushions for a coordinated display.