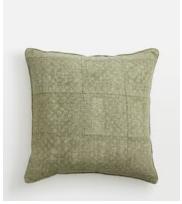

## Bodhi Square Cushion, Olive

£110 £65 Regular price £94 £52 Member price

Depicting authentic woodblock prints, which have been beautifully created in India, the Bodhi cushion is crafted from 100% linen in calming olive tones. The design draws inspiration from the decorative accents seen throughout Soho Farmhouse. Pair with the olive-green Ferris, Jesse and Theo cushions for a coordinated display.