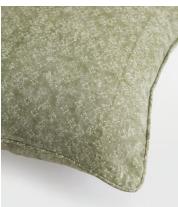

## Bodhi Square Cushion, Olive

£110 £65 Regular price £94 £52 Member price

Depicting authentic woodblock prints, which have been beautifully created in India, the Bodhi cushion is crafted from 100% linen in calming olive tones. The design draws inspiration from the decorative accents seen throughout Soho Farmhouse. Pair with the olive-green Ferris, Jesse and Theo cushions for a coordinated display.

## **Details**

Material: 100% Linen

Care Instructions: Dry Clean Only