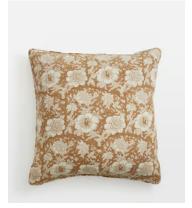

## Jesse Square Cushion, Rust

£125 £75 Regular price £106 £60 Member price

Depicting authentic woodblock prints, which have been beautifully created in India, the Jesse cushion is crafted from 100% linen in warming rust-brown tones. The design draws inspiration from the decorative accents seen throughout Soho Farmhouse. Pair with the rust Bodhi, Roux and Logan cushions for a coordinated display.