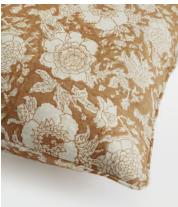

## Jesse Square Cushion, Rust

£125 £75 Regular price £106 £60 Member price

Depicting authentic woodblock prints, which have been beautifully created in India, the Jesse cushion is crafted from 100% linen in warming rust-brown tones. The design draws inspiration from the decorative accents seen throughout Soho Farmhouse. Pair with the rust Bodhi, Roux and Logan cushions for a coordinated display.