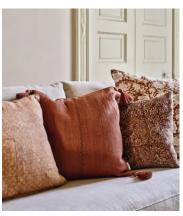

## Jesse Square Cushion, Rust

£125 £75 Regular price £106 £60 Member price

Depicting authentic woodblock prints, which have been beautifully created in India, the Jesse cushion is crafted from 100% linen in warming rust-brown tones. The design draws inspiration from the decorative accents seen throughout Soho Farmhouse. Pair with the rust Bodhi, Roux and Logan cushions for a coordinated display.