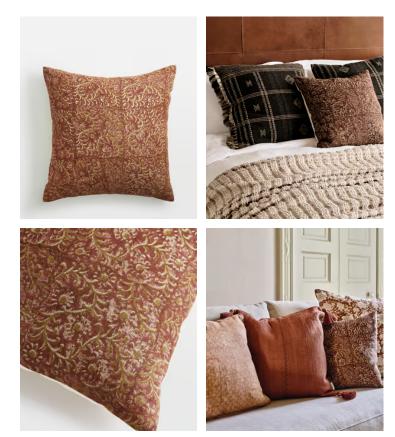

## Logan Square Cushion, Rust

£210 Regular price £179 Member price

Depicting authentic woodblock prints, which have been beautifully created in India, the Logan cushion has a 100% linen front in warming rust-brown tones and a cotton reverse. The design draws inspiration from the decorative accents seen throughout Soho Farmhouse. Pair with the rust Bodhi, Roux and Jesse cushions for a coordinated display.