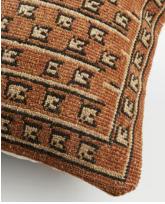

# Bresle Square Cushion, Rust

| <del>£225</del> | £145 | Regular price |
|-----------------|------|---------------|
| <del>£191</del> | £116 | Member price  |

Inspired by classic Persian rugs, our Bresle cushion is hand-knotted in India from a wool-cotton blend. Depicting intricate lines and leaves, the cushion has a worn, vintage-style quality to create a lived-in feel, reminiscent of the styles seen throughout Soho Farmhouse. Pair with the matching Bresle rug to balance out your space.

### Dimensions

Dimensions: H50 x W50 x D5cm / H19.7 x W19.7 x D2" Weight: 1kg / 2.2lbs Packaged dimensions: H55 x W55 x D30cm / H21.7 x W21.7 x D11.8" Packaged weight: 1kg / 2.2lbs

#### Details

Composition: 72% Wool, 28% Cotton Construction: Hand knotted Fabric: Wool, Cotton Handmade: Yes Pile: Wool Care instructions: Spot clean only