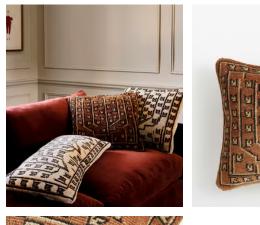

# Bresle Square Cushion, Rust

| <del>£225</del> | £145 | Regular price |
|-----------------|------|---------------|
| <del>£191</del> | £116 | Member price  |

Inspired by classic Persian rugs, our Bresle cushion is hand-knotted in India from a wool-cotton blend. Depicting intricate lines and leaves, the cushion has a worn, vintage-style quality to create a lived-in feel, reminiscent of the styles seen throughout Soho Farmhouse. Pair with the matching Bresle rug to balance out your space.

### Dimensions

Dimensions: H50 x W50 x D5cm / H19.7 x W19.7 x D2" Weight: 1kg / 2.2lbs Packaged dimensions: H55 x W55 x D30cm / H21.7 x W21.7 x D11.8" Packaged weight: 1kg / 2.2lbs

#### Details

Composition: 72% Wool, 28% Cotton Construction: Hand knotted Fabric: Wool, Cotton Handmade: Yes Pile: Wool Care instructions: Spot clean only