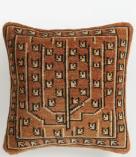

# Bresle Square Cushion, Rust

| <del>£225</del> | £145 | Regular price |
|-----------------|------|---------------|
| <del>£191</del> | £116 | Member price  |

Inspired by classic Persian rugs, our Bresle cushion is hand-knotted in India from a wool-cotton blend. Depicting intricate lines and leaves, the cushion has a worn, vintage-style quality to create a lived-in feel, reminiscent of the styles seen throughout Soho Farmhouse. Pair with the matching Bresle rug to balance out your space.

### Dimensions

Dimensions: H50 x W50 x D5cm / H19.7 x W19.7 x D2" Weight: 1kg / 2.2lbs Packaged dimensions: H55 x W55 x D30cm / H21.7 x W21.7 x D11.8" Packaged weight: 1kg / 2.2lbs

#### Details

Composition: 72% Wool, 28% Cotton Construction: Hand knotted Fabric: Wool, Cotton Handmade: Yes Pile: Wool Care instructions: Spot clean only