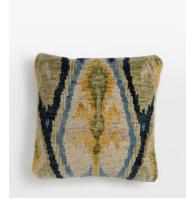

## Alderton Square Cushion, Blue

£175 £105 Regular price £149 £84 Member price

Hand-knotted in India by skilled artisans, the front of the Alderton cushion features a wool lkat-inspired design in tones of blue, green and yellow to reference similar patterns found in Soho House Austin. Display with the rust Alderton cushion to bring warmth and character into your home.