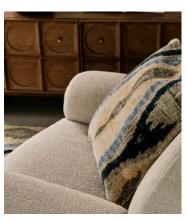

## Alderton Square Cushion, Blue

£175 £105 Regular price £149 £84 Member price

Hand-knotted in India by skilled artisans, the front of the Alderton cushion features a wool lkat-inspired design in tones of blue, green and yellow to reference similar patterns found in Soho House Austin. Display with the rust Alderton cushion to bring warmth and character into your home.