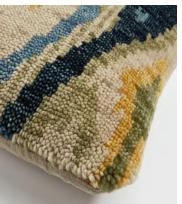

## Alderton Square Cushion, Blue

£175 £105 Regular price £149 £84 Member price

Hand-knotted in India by skilled artisans, the front of the Alderton cushion features a wool lkat-inspired design in tones of blue, green and yellow to reference similar patterns found in Soho House Austin. Display with the rust Alderton cushion to bring warmth and character into your home.

## **Details**

**Composition**: 100% Wool **Construction**: Hand knotted

Fabric: Wool
Handmade: Yes
Pile: Wool

Care instructions: Spot clean only