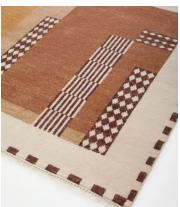

## Pont Rug Multi, 170 x 240cm

£2,495 £1,245 Regular price £2,121 £996 Member price

Designed by our in-house team, the vintage-style Pont rug is hand-knotted in India from wool with tiny tufts for an artisanal finish. The rug's fragmented, geometric pattern nods to Art Deco design and Cubism influences, which makes it a standout addition to a reading nook, bedroom or living area.

## **Details**

Rug style: Abstract

Technique: Hand Knotted