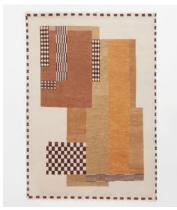

## Pont Rug Multi, 170 x 240cm

£2,495 £1,245 Regular price £2,121 £996 Member price

Designed by our in-house team, the vintage-style Pont rug is hand-knotted in India from wool with tiny tufts for an artisanal finish. The rug's fragmented, geometric pattern nods to Art Deco design and Cubism influences, which makes it a standout addition to a reading nook, bedroom or living area.

## **Details**

Rug style: Abstract

Technique: Hand Knotted