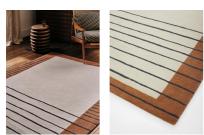

# Morin Rug Rust, 270 X 360cm

£1,645 Regular

£1,316 Membership

## Product details

Designed in-house, this vintage-inspired, hand-tufted rug has been crafted from 100% wool, using a sculpting technique to create black, Modernist-style lines that enhance the rug's minimal and clean aesthetic. Display the rust Morin rug in a bedroom or living area to echo the textiles seen throughout Soho House Amsterdam.

### **Details**

Rug style: Geometric Technique: Hand Tufted