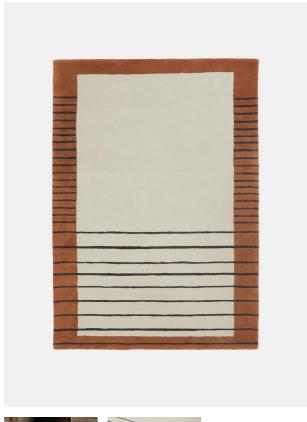

# Morin Rug Rust, 270 X 360cm

£1,645 Regular

£1,316 Membership

## Product details

Designed in-house, this vintage-inspired, hand-tufted rug has been crafted from 100% wool, using a sculpting technique to create black, Modernist-style lines that enhance the rug's minimal and clean aesthetic. Display the rust Morin rug in a bedroom or living area to echo the textiles seen throughout Soho House Amsterdam.

### **Details**

Rug style: Geometric Technique: Hand Tufted