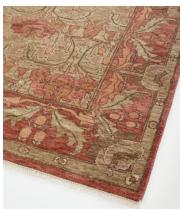

# Catherine Rug Rust, 300 x 420cm

£7,295 Regular price £6,201 Member price

The decorative flowers and fine-art elements in this rug nod to the Arts and Crafts movement and the vintage pieces found in Babington House. Hand-knotted in India by skilled artisans, the Catherine rug features a cotton ground and soft, wool pile to ensure comfort underfoot. Warm, rich tones breathe colour and life into all living areas, bedrooms, and offices.

#### **Details**

Rug style: Classic

Technique: Hand Knotted