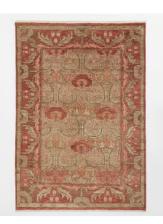

# Catherine Rug Rust, 300 x 420cm

£7,295 Regular price £6,201 Member price

The decorative flowers and fine-art elements in this rug nod to the Arts and Crafts movement and the vintage pieces found in Babington House. Hand-knotted in India by skilled artisans, the Catherine rug features a cotton ground and soft, wool pile to ensure comfort underfoot. Warm, rich tones breathe colour and life into all living areas, bedrooms, and offices.