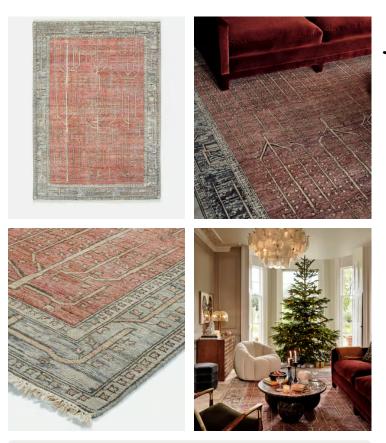

# Jaipur Rug Rust, 300 x 420cm

£10,995 £5,495 Regular price £9,346 £4,396 Member price

Inspired by classic Persian rugs, our Jaipur style is hand-knotted in India from 100% wool pile. Intricate leaves and line-drawn motifs are layered onto a rust base with a border in tonal blue and pink. The rug has a worn, vintage-style finish to create a lived-in feel, reminiscent of the styles seen throughout Soho House Mumbai.