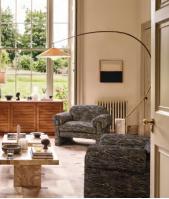

# Blake Rug Cream, 300 x 420cm

£4,495 Regular price £3,821 Member price

Designed in-house and hand-tufted in India, the Blake rug uses a sculpting technique to create geometric lines that echo the textiles seen throughout Soho House Amsterdam in a tonal palette of brown, grey and cream.