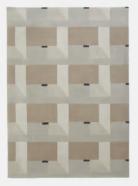

# Blake Rug Cream, 300 x 420cm

£4,495 Regular price £3,821 Member price

Designed in-house and hand-tufted in India, the Blake rug uses a sculpting technique to create geometric lines that echo the textiles seen throughout Soho House Amsterdam in a tonal palette of brown, grey and cream.

### Details

Assembled size: 300 x 420cm Assembly required: No Composition: 100% Wool Construction: Hand Tufted Fabric: Wool Handmade: Yes Pile: Wool Rug style: Geometric Care instructions: Spot clean only