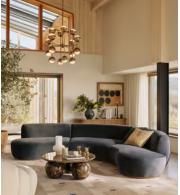

# Blake Rug Cream, 300 x 420cm

£4,495 Regular price £3,821 Member price

Designed in-house and hand-tufted in India, the Blake rug uses a sculpting technique to create geometric lines that echo the textiles seen throughout Soho House Amsterdam in a tonal palette of brown, grey and cream.