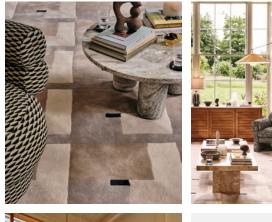

# Blake Rug Cream, 300 x 420cm

£4,495 Regular price £3,821 Member price

Designed in-house and hand-tufted in India, the Blake rug uses a sculpting technique to create geometric lines that echo the textiles seen throughout Soho House Amsterdam in a tonal palette of brown, grey and cream.