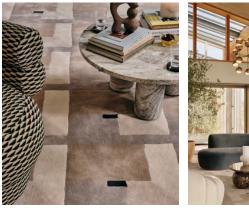

# Blake Rug Cream, 170 x 240cm

£1,195 Regular price £1,016 Member price

Designed in-house and hand-tufted in India, the Blake rug uses a sculpting technique to create geometric lines that echo the textiles seen throughout Soho House Amsterdam in a tonal palette of brown, grey and cream.

### Details

Assembled size: 170 x 240cm Assembly required: No Composition: 100% Wool Construction: Hand Tufted Fabric: Wool Handmade: Yes Pile: Wool Rug style: Geometric Care instructions: Spot clean only