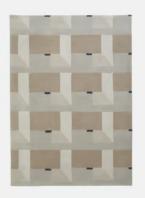

# Blake Rug Cream, 170 x 240cm

£1,195 Regular price £1,016 Member price

Designed in-house and hand-tufted in India, the Blake rug uses a sculpting technique to create geometric lines that echo the textiles seen throughout Soho House Amsterdam in a tonal palette of brown, grey and cream.

### Details

Assembled size: 170 x 240cm Assembly required: No Composition: 100% Wool Construction: Hand Tufted Fabric: Wool Handmade: Yes Pile: Wool Rug style: Geometric Care instructions: Spot clean only