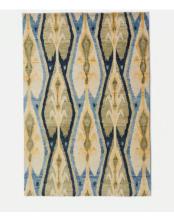

# Alderton Rug, Blue, 200 x 300cm

£2,635 £1,315 Regular price £2,240 £1,052 Member price

Hand-knotted in India by skilled artisans, the Alderton rug looks to the oversized, Ikat-inspired patterns found in Soho House Austin. A wool pile lends comfort, while a cool colour palette of navy, sage and olive tones instantly uplifts any area of the home.