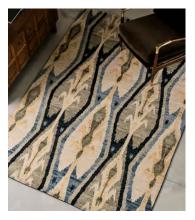

# Alderton Rug, Blue, 200 x 300cm

£2,635 £1,315 Regular price £2,240 £1,052 Member price

Hand-knotted in India by skilled artisans, the Alderton rug looks to the oversized, Ikat-inspired patterns found in Soho House Austin. A wool pile lends comfort, while a cool colour palette of navy, sage and olive tones instantly uplifts any area of the home.