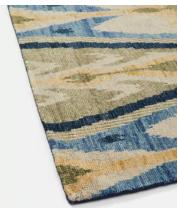

# Alderton Rug, Blue, 200 x 300cm

£2,635 £1,315 Regular price £2,240 £1,052 Member price

Hand-knotted in India by skilled artisans, the Alderton rug looks to the oversized, Ikat-inspired patterns found in Soho House Austin. A wool pile lends comfort, while a cool colour palette of navy, sage and olive tones instantly uplifts any area of the home.

#### **Details**

Rug style: Classic

Technique: Hand Knotted