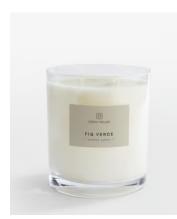

## Bassett Fig Verde Candle, Ultimate 2.1kg

| <del>£250</del> | £125 | Regular price |
|-----------------|------|---------------|
| <del>£213</del> | £100 | Member price  |

Our Fig Verde fragrance is infused with Green Figs, Dried Fruit and Rose Petals to recall evening strolls around the courtyard garden at Soho House Istanbul. The three-wick Ultimate Bassett candle is hand-poured in England using a blend of mineral and vegetable wax to provide a clean burn and long-lasting scent release.

Scent notes Top: Cassis Middle: Fig Base: Amber