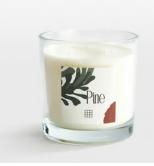

## Limited Edition Bassett Pine Candle, 650g

Our limited-edition Pine candle is inspired by Christmas time at Soho Farmhouse, with notes of aromatic Rosemary, Clove and Cedarwood. The large glass vessel features a bespoke label designed by our inhouse creative team, with abstract motifs that depict the signature scent and reference the cut-outs Henri Matisse created in the last decade of his life. Use the candle to fill your home with an uplifting, longlasting aroma.

Scent notes Top: Rosemary Middle: Clove Base: Cedarwood