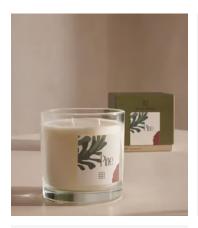

## Limited Edition Bassett Pine Candle, 650g

Our limited-edition Pine candle is inspired by Christmas time at Soho Farmhouse, with notes of aromatic Rosemary, Clove and Cedarwood. The large glass vessel features a bespoke label designed by our inhouse creative team, with abstract motifs that depict the signature scent and reference the cut-outs Henri Matisse created in the last decade of his life. Use the candle to fill your home with an uplifting, longlasting aroma.

Scent notes Top: Rosemary Middle: Clove Base: Cedarwood