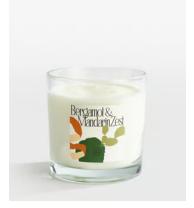

## Limited Edition Bassett Bergamot & Mandarin Zest Candle, 650g

£85 Regular price £72 Member price

Our large, limited-edition Bergamot & Mandarin Zest Bassett candle recalls mornings overlooking the Mediterranean Sea at the terrace in Little Beach House Barcelona, with fresh citrus notes of Bergamot, Lime and Mandarin with Jasmine, Neroli, and Smoky Musk. The glass vessel features a bespoke label designed by our in-house creative team, with abstract motifs referencing visual artist, Henri Matisse.