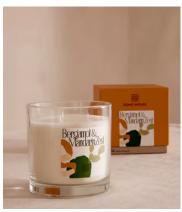

## Limited Edition Bassett Bergamot & Mandarin Zest Candle, 650g

£85 Regular price £72 Member price

Our large, limited-edition Bergamot & Mandarin Zest Bassett candle recalls mornings overlooking the Mediterranean Sea at the terrace in Little Beach House Barcelona, with fresh citrus notes of Bergamot, Lime and Mandarin with Jasmine, Neroli, and Smoky Musk. The glass vessel features a bespoke label designed by our in-house creative team, with abstract motifs referencing visual artist, Henri Matisse.