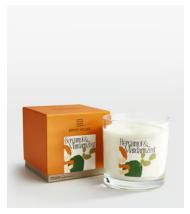

## Limited Edition Bassett Bergamot & Mandarin Zest Candle, 650g

£85 Regular price £72 Member price

Our large, limited-edition Bergamot & Mandarin Zest Bassett candle recalls mornings overlooking the Mediterranean Sea at the terrace in Little Beach House Barcelona, with fresh citrus notes of Bergamot, Lime and Mandarin with Jasmine, Neroli, and Smoky Musk. The glass vessel features a bespoke label designed by our in-house creative team, with abstract motifs referencing visual artist, Henri Matisse.