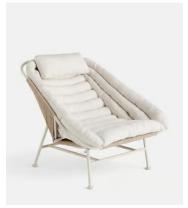

## Elodie Outdoor Chair, Baja Azzurro, Natural

£1,995 £795 Regular price £1,696 £636 Member price

Our Elodie seated lounger references our Downtown LA House, and features rope suspension and detachable upholstery. Available in neutral and olive colourways, this 1970s-inspired piece is a versatile addition to your outdoor entertaining lineup.

## **Dimensions**

**Dimensions:** H89.5 x W105 x D99cm / H35.2 x W41.3 x D39"

**Weight:** 19kg / 41.9lbs

## **Details**

Seat height: 26cm Seat depth: 64cm Seat width: 160

Under seat Clearance: 12cm

Removable legs: No Removable cushions: Yes Frame: Stainless Steel Foot: Stainless Steel

Fill: Foam

Fabric: Outdoor Woven Fabric