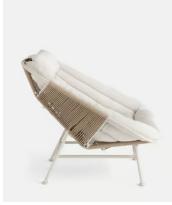

## Elodie Outdoor Chair, Baja Azzurro, Natural

£1,995 £795 Regular price £1,696 £636 Member price

Our Elodie seated lounger references our Downtown LA House, and features rope suspension and detachable upholstery. Available in neutral and olive colourways, this 1970s-inspired piece is a versatile addition to your outdoor entertaining lineup.

## **Dimensions**

**Dimensions:** H89.5 x W105 x D99cm / H35.2 x W41.3 x D39"

**Weight:** 19kg / 41.9lbs

## **Details**

Seat height: 26cm Seat depth: 64cm Seat width: 160

Under seat Clearance: 12cm

Removable legs: No Removable cushions: Yes Frame: Stainless Steel Foot: Stainless Steel

Fill: Foam

Fabric: Outdoor Woven Fabric