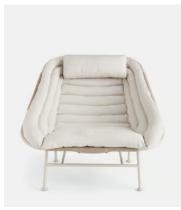

## Elodie Outdoor Chair, Baja Azzurro, Natural

£1,995 £795 Regular price £1,696 £636 Member price

Our Elodie seated lounger references our Downtown LA House, and features rope suspension and detachable upholstery. Available in neutral and olive colourways, this 1970s-inspired piece is a versatile addition to your outdoor entertaining lineup.

## **Details**

Seat height: 26cm Seat depth: 64cm Seat width: 160

Under seat Clearance: 12cm

Removable legs: No Removable cushions: Yes Frame: Stainless Steel Foot: Stainless Steel

Fill: Foam

Fabric: Outdoor Woven Fabric