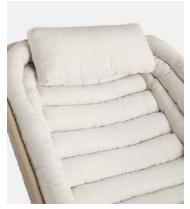

## **Details**

Seat height: 26cm Seat depth: 64cm Seat width: 160

Under seat Clearance: 12cm

Removable legs: No Removable cushions: Yes Frame: Stainless Steel Foot: Stainless Steel

Fill: Foam

Fabric: Outdoor Woven Fabric

Composition: 74% Solution Dyed Polypropylene, 26% Solution Dyed

Polyester